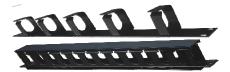

CABP-1 Blank Panel 1U 1—1U, 2—2U, 4—4U

CASS-**45** Sliding Shelf for 450mm **45**—450, **60**—600, **80**—800, **1K**—1000

CAWM-H-CR Horizontal Wire Manager with Ring H—Horizontal, V42—Vertical 42U

CARP-1 Brush Panel 1 Section 1—1 Section, 2—2 Section