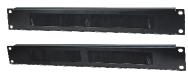

CABP-1 Blank Panel 1U 1—1U, 2—2U, 4—4U

CASS-**45** Sliding Shelf for 450mm **45**—450, **60**—600, **80**—800, **1K**—1000

CAWM-H-CR Horizontal Wire Manager with Ring H—Horizontal, V42—Vertical 42U

CARP-1 Brush Panel 1 Section 1—1 Section, 2—2 Section