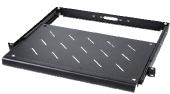

CABP-1 Blank Panel 1U 1—1U, 2—2U, 4—4U

CASS-**45** Sliding Shelf for 450mm **45**—450, **60**—600, **80**—800, **1K**—1000

CAWM-H-CR Horizontal Wire Manager with Ring H—Horizontal, V42—Vertical 42U

CARP-1 Brush Panel 1 Section 1—1 Section, 2—2 Section